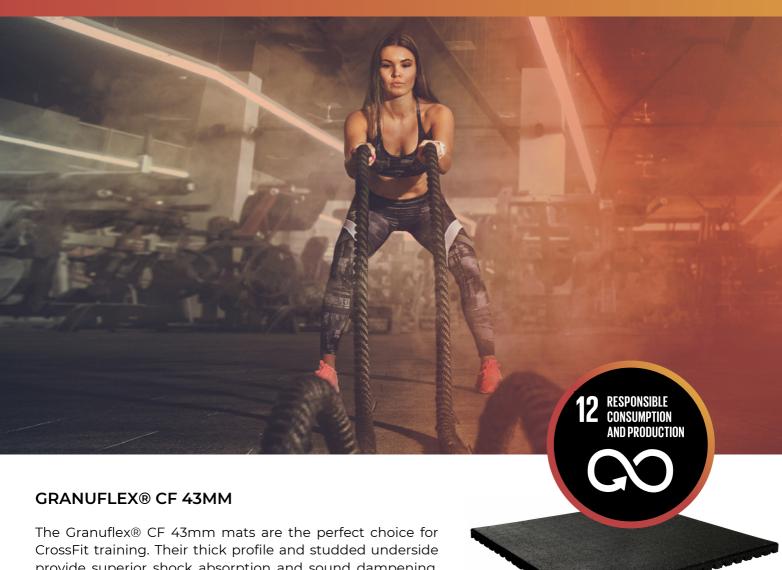

# PRO FITNESS FLOORING

The Granuflex® CF 43mm mats are the perfect choice for CrossFit training. Their thick profile and studded underside provide superior shock absorption and sound dampening, making them ideal for heavy-duty workouts. Non-slip and highly protective, these fitness mats are the go-to choice for tough CrossFit sessions.